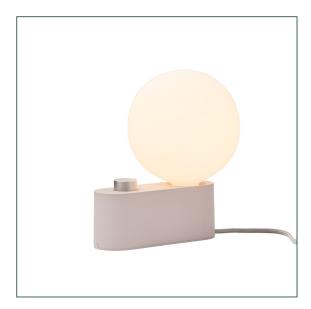

## **ALUMINA LAMP IN BLOSSOM**

SKU: ALM-SPHR-IV-BLS-TBL-01-EU
TABLE LAMP SET

The Alumina Lamp by Tala is a multi-functional light feature designed for life on the go. Built from lightweight aluminium, Alumina can be used as a table lamp or wall sconce and is finished in a delicate Blossom pink to complement the matte porcelain Sphere IV LED bulb.